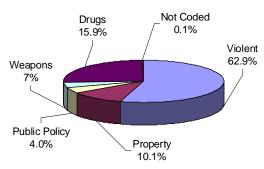

#### **MALE OFFENDERS IN OTHER FACILITIES**

### **FEMALE OFFENDERS**

Virtually all offenders at ADTC were committed for violent offenses.

Sixty-three percent (63%) of Male Offenders in Other Facilities were convicted of a violent offense.

Sixteen percent (16%) of all Male Offenders in Other Facilities were convicted of drug offenses.