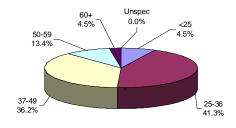

#### HALWAY HOUSES, COUNTY JAILS, ST. FRANCIS

Offenders housed in county jails, halfway houses, and St. Francis are less serious offenders than the Male Offenders in Other Facilities (i.e. 24.2% violent offenders vs. 63% Male Offenders in Other Facilities with violent offenses).

Thirty-eight percent (38%) of offenders housed in Halfway Houses, County Jails, and St. Francis were committed for drug offenses.