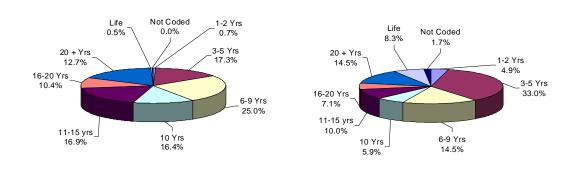

#### **ADTC**

#### **MALE OFFENDERS IN OTHER FACILITIES**

### **FEMALE OFFENDERS**

Virtually all offenders at ADTC were committed for violent offenses.

Sixty-three percent (63%) of Male Offenders in Other Facilities were convicted of a violent offense.

Sixteen percent (16%) of all Male Offenders in Other Facilities were convicted of drug offenses.

Violent offenses were the most frequent commitment-offenses at Edna Mahan (57.7%).

Eighteen percent (18%) of female inmates were committed for drug offenses.