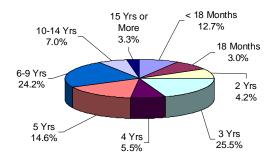

## **Prison Complex Offenders By Age**

| Institution   | Total | < 17<br>Years | 17<br>Years | 18-20<br>Years | 21-22<br>Years | 23-24<br>Years | 25-27<br>Years | 28-30<br>Years | 31-33<br>Years | 34-36<br>Years | 37-39<br>Years | 40-44<br>Years | 45-49<br>Years | 50-54<br>Years | 55-59<br>Years | 60-64<br>Years | 65+<br>Years | Not<br>Coded |
|---------------|-------|---------------|-------------|----------------|----------------|----------------|----------------|----------------|----------------|----------------|----------------|----------------|----------------|----------------|----------------|----------------|--------------|--------------|
|               |       |               |             |                |                |                |                |                |                |                |                |                |                |                |                |                |              |              |
| Bayside       | 1,176 |               | 0           | 0              | 8              | 31             | 110            | 173            | 191            | 146            | 111            | 177            | 103            |                | 29             | 18             |              | _            |
| Main          | 100%  | 0%            | 0%          | 0%             | 1%             | 3%             | 9%             | 15%            | 16%            | 12%            | 9%             | 15%            | 9%             | 6%             | 2%             | 2%             | 0%           | 0%           |
| Bayside       | 687   | 0             | 0           | 0              | 9              | 8              | 44             | 70             | 91             | 94             | 57             | 113            | 92             | 71             | 25             | 11             | 2            | 0            |
| Farm          | 100%  | 0%            | 0%          | 0%             | 1%             | 1%             | 6%             | 10%            | 13%            | 14%            | 8%             | 16%            | 13%            | 10%            | 4%             | 2%             | 0%           | 0%           |
| Bayside       | 348   | 0             | 0           | 0              | 7              | 10             | 19             | 35             | 37             | 45             | 45             | 82             | 37             | 17             | 11             | 1              | 2            | 0            |
| Ancora        | 100%  | 0%            | 0%          | 0%             | 2%             | 3%             | 5%             | 10%            | 11%            | 13%            | 13%            | 24%            | 11%            | 5%             | 3%             | 0%             | 1%           | 0%           |
| Bayside Total | 2,211 | 0             | 0           | 0              | 24             | 49             | 173            | 278            | 319            | 285            | 213            | 372            | 232            | 163            | 65             | 30             | 8            | 0            |
|               | 100%  | 0%            | 0%          | 0%             | 1%             | 2%             | 8%             | 13%            | 14%            | 13%            | 10%            | 17%            | 10%            | 7%             | 3%             | 1%             | 0%           | 0%           |
| CRAF          | 280   | 0             | 0           | 0              | 0              | 0              | 8              | 26             | 45             | 37             | 27             | 41             | 45             | 36             | 11             | 4              | 0            | 0            |
| Jones Farm    | 100%  | 0%            | 0%          | 0%             | 0%             | 0%             | 3%             | 9%             | 16%            | 13%            | 10%            | 15%            | 16%            | 13%            | 4%             | 1%             | 0%           | 0%           |
| CRAF          | 365   | 0             | 0           | 5              | 16             | 21             | 36             | 46             | 50             | 39             | 38             | 45             | 32             | 21             | 8              | 6              | 2            | 0            |
| Reception     | 100%  | 0%            | 0%          | 1%             | 4%             | 6%             | 10%            | 13%            | 14%            | 11%            | 10%            | 12%            | 9%             | 6%             | 2%             | 2%             | 1%           | 0%           |
| CRAF Total    | 645   | 0             | 0           | 5              | 16             | 21             | 44             | 72             | 95             | 76             | 65             | 86             | 77             | 57             | 19             | 10             | 2            | 0            |
|               | 100%  | 0%            | 0%          | 1%             | 2%             | 3%             | 7%             | 11%            | 15%            | 12%            | 10%            | 13%            | 12%            | 9%             | 3%             | 2%             | 0%           | 0%           |
| East Jersey   | 1,359 | 0             | 0           | 1              | 1              | 22             | 52             | 86             | 143            | 151            | 144            | 223            | 187            | 153            | 94             | 60             | 42           | 0            |
|               | 100%  | 0%            | 0%          | 0%             | 0%             | 2%             | 4%             | 6%             | 11%            |                | 11%            | 16%            | 14%            | 11%            | 7%             | 4%             |              |              |

## **Prison Complex Offenders By Age**

| Institution                           | Total         | < 17<br>Years | 17<br>Years | 18-20<br>Years | 21-22<br>Years | 23-24<br>Years | 25-27<br>Years | 28-30<br>Years | 31-33<br>Years | 34-36<br>Years | 37-39<br>Years | 40-44<br>Years | 45-49<br>Years | 50-54<br>Years | 55-59<br>Years | 60-64<br>Years | 65+<br>Years | Not<br>Coded |
|---------------------------------------|---------------|---------------|-------------|----------------|----------------|----------------|----------------|----------------|----------------|----------------|----------------|----------------|----------------|----------------|----------------|----------------|--------------|--------------|
|                                       |               |               |             |                |                |                |                |                |                |                |                |                |                |                |                |                |              |              |
| Midstate                              | 700           | 0             | 0           | 0              | 1              | 0              | 12             | 39             | 97             | 105            | 61             | 120            | 104            | 80             | 54             | 18             | 9            | 0            |
|                                       | 100%          | 0%            | 0%          | 0%             | 0%             | 0%             | 2%             | 6%             | 14%            | 15%            | 9%             | 17%            | 15%            | 11%            | 8%             | 3%             | 1%           | 0%           |
| NJ State Prison                       | 1 920         | 0             | 0           | 10             | 29             | 47             | 128            | 176            | 171            | 191            | 168            | 289            | 234            | 172            | 94             | 65             | 65           | 0            |
| NJ State Filson                       | 1,839<br>100% | 0%            | 0%          | 1%             | 29<br>2%       | 3%             | 120<br>7%      | 10%            | 9%             | 10%            | 9%             | 269<br>16%     | 234<br>13%     | 9%             | 5%             | 4%             | 4%           | 0%           |
|                                       | 10070         | 0 70          | 0 70        | 1 70           | 2 /0           | 370            | 1 70           | 1070           | 370            | 1070           | 370            | 1070           | 1370           | 370            | 370            | 770            | 7/0          | 0 70         |
| Northern                              | 1,814         | 0             | 0           | 5              | 26             | 62             | 131            | 170            | 196            | 202            | 175            | 272            | 221            | 178            | 87             | 53             | 36           | 0            |
| Main                                  | 100%          | 0%            | 0%          | 0%             | 1%             | 3%             | 7%             | 9%             | 11%            | 11%            | 10%            | 15%            | 12%            | 10%            | 5%             | 3%             | 2%           | 0%           |
| Northern                              | 534           | 0             | 0           | 4              | 34             | 39             | 36             | 75             | 70             | 56             | 52             | 73             | 46             | 28             | 16             | 3              | 2            | 0            |
| Ad Seg Male                           | 100%          | 0%            | 0%          | 1%             | 6%             | 7%             | 7%             | 14%            | 13%            | 10%            | 10%            | 14%            | 9%             | 5%             | 3%             | 1%             | 0%           | 0%           |
| Northern Total                        | 2,348         | 0             | 0           | 9              | 60             | 101            | 167            | 245            | 266            | 258            | 227            | 345            | 267            | 206            | 103            | 56             | 38           | 0            |
|                                       | 100%          | 0%            | 0%          | 0%             | 3%             | 4%             | 7%             | 10%            | 11%            | 11%            | 10%            | 15%            | 11%            | 9%             | 4%             | 2%             | 2%           | 0%           |
| Southern                              | 1 005         | _             | 0           | 0              | 21             | 45             | 132            | 252            | 290            | 262            | 179            | 282            | 208            | 118            | 50             | 18             | 0            | 0            |
| Southern                              | 1,865<br>100% | 0<br>0%       | 0<br>0%     | 0%             | 1%             | 45<br>2%       | 132<br>7%      | 252<br>14%     | 290<br>16%     | 262<br>14%     | 10%            | 202<br>15%     | ∠06<br>11%     | 6%             | 3%             | 1%             | 8<br>0%      | 0%           |
|                                       | 10070         | 0 70          | 070         | 0 70           | 1 70           | 270            | 1 70           | 1770           | 1070           | 1470           | 1070           | 1370           | 1170           | 070            | 370            | 1 70           | 0 70         | 0 70         |
| South Woods                           | 3,386         | 0             | 0           | 9              | 67             | 113            | 238            | 371            | 397            | 362            | 291            | 429            | 396            | 299            | 198            | 112            | 104          | 0            |
|                                       | 100%          | 0%            | 0%          | 0%             | 2%             | 3%             | 7%             | 11%            | 12%            | 11%            | 9%             | 13%            | 12%            | 9%             | 6%             | 3%             | 3%           | 0%           |
| Subtotal                              | 14,353        | 0             | 0           | 34             | 219            | 398            | 946            | 1,519          | 1,778          | 1,690          | 1,348          | 2,146          | 1,705          | 1,248          | 677            | 369            | 276          | 0            |
| Male Offenders in<br>Other Facilities | 100%          | 0%            | 0%          | 0%             | 2%             | 3%             | 7%             | 11%            | 12%            | 12%            | 9%             | 15%            | 12%            | 9%             | 5%             | 3%             | 2%           |              |

## **Prison Complex Offenders By Age**

| Institution         | Total  | < 17<br>Years | 17<br>Years | 18-20<br>Years | 21-22<br>Years | 23-24<br>Years | 25-27<br>Years | 28-30<br>Years | 31-33<br>Years | 34-36<br>Years | 37-39<br>Years | 40-44<br>Years | 45-49<br>Years | 50-54<br>Years | 55-59<br>Years | 60-64<br>Years | 65+<br>Years | Not<br>Coded |
|---------------------|--------|---------------|-------------|----------------|----------------|----------------|----------------|----------------|----------------|----------------|----------------|----------------|----------------|----------------|----------------|----------------|--------------|--------------|
|                     |        |               |             |                |                |                |                |                |                |                |                |                |                |                |                |                |              |              |
| ADTC                | 567    | 0             | 0           | 2              | 13             | 11             | 29             | 26             | 32             | 36             | 41             | 75             | 79             | 68             | 46             | 45             | 64           | 0            |
|                     | 100%   | 0%            | 0%          | 0%             | 2%             | 2%             | 5%             | 5%             | 6%             | 6%             | 7%             | 13%            | 14%            | 12%            | 8%             | 8%             | 11%          | 0%           |
|                     |        |               |             |                |                |                |                |                |                |                |                |                |                |                |                |                |              |              |
| Subtotal            | 14,920 | 0             | 0           | 36             | 232            | 409            | 975            | 1,545          | 1,810          | 1,726          | 1,389          | 2,221          | 1,784          | 1,316          | 723            | 414            | 340          | 0            |
|                     | 100%   | 0%            | 0%          | 0%             | 2%             | 3%             | 7%             | 10%            | 12%            | 12%            | 9%             | 15%            | 12%            | 9%             | 5%             | 3%             | 2%           | 0%           |
|                     |        |               |             |                |                |                |                |                |                |                |                |                |                |                |                |                |              |              |
| Mahan - Female      | 752    | 0             | 0           | 11             | 34             | 46             | 80             | 77             | 87             | 62             | 61             | 107            | 84             | 55             | 25             | 12             | 11           | 0            |
| Prison              | 100%   | 0%            | 0%          | 1%             | 5%             | 6%             | 11%            | 10%            | 12%            | 8%             | 8%             | 14%            | 11%            | 7%             | 3%             | 2%             | 1%           | 0%           |
|                     |        |               |             |                |                |                |                |                |                |                |                |                |                |                |                |                |              |              |
| <b>Total Prison</b> | 15,672 | 0             | 0           | 47             | 266            | 455            | 1,055          | 1,622          | 1,897          | 1,788          | 1,450          | 2,328          | 1,868          | 1,371          | 748            | 426            | 351          | 0            |
| Complex             | 100%   | 0%            | 0%          | 0%             | 2%             | 3%             | 7%             | 10%            | 12%            | 11%            |                |                | 12%            | 9%             | 5%             | 3%             | 2%           | 0%           |