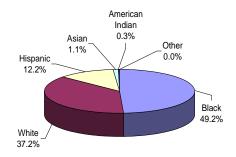

## **HIGHLIGHTS**

- Fifty-seven percent (57%) of all New Jersey Department of Corrections inmates were committed for crimes against persons which include Homicide, Sexual Assault, Aggravated/Simple Assault, Robbery, Kidnapping, Other Sex Offenses and Other Person Offenses.
- Eighteen percent (18%) of all Department of Corrections inmates have been committed for narcotics law violations, including possession, sale and distribution. Eighty-three percent (83%) of all narcotics law violations are sale/distribution offenses.
- The median total term for Department of Corrections' inmates is 6 years.
- Thirty-six percent (36%) of all New Jersey Department of Corrections inmates were committed with total terms of 10 years or more. Of the total, five percent (5%) are serving Life Sentences with parole eligibility, and 71 offenders are serving Life Sentences without parole.
- Seventy-three percent (73%) of New Jersey Department of Corrections inmates housed in the State System have sentences that include mandatory minimum terms.
- Thirty-six percent (36%) of all inmates in the New Jersey Department of Corrections are 30 years of age or younger. The median age for inmates in all facilities is 34.
- Sixty percent (60%) of New Jersey Department of Corrections' inmates are Black, 23% White, 16% Hispanic, and 1% Asian.
- Of the 21 New Jersey counties, ten (Atlantic, Bergen, Camden, Essex, Hudson, Mercer, Middlesex, Monmouth, Passaic and Union) account for 79% of Total Department of Corrections inmates. Essex County is the highest contributor with 14%.