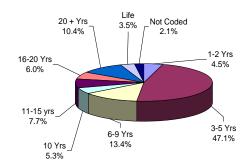

### MALE OFFENDERS IN OTHER FACILITIES

## FEMALE OFFENDERS

The median term at ADTC is 10 years.

The median term for Male Offenders in Other Facilities is 7 years.

Thirty percent (30%) of all Male Offenders in Other Facilities are serving sentences of 16 years or more.

Eighty-four percent (84%) of all offenders at New Jersey State Prison are serving sentences of 16 years or more, with 578 Life With Parole and 68 Life Without Parole. The median term at Edna Mahan is 5 years.