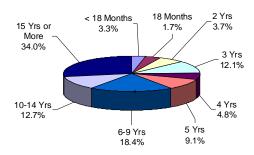

#### **HALFWAY HOUSES COUNTY JAILS, ST. FRANCIS**

The median mandatory minimum term for inmates in Halfway Houses, County Jails, and St. Francis is 3 years.

Seventy-four percent (74%) of the offenders in Halfway Houses, County Jails, and St. Francis have mandatory minimum terms (2,135 of 2,872).

Of these, 83% have mandatory minimum terms of 5 years or less.

# AGE GROUP