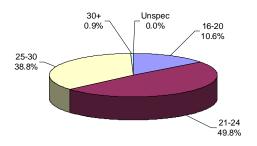

- Seventy-three percent (73%) of all adult offenders have mandatory minimum terms (16,328 out of 22,318).
- The median mandatory minimum term is 5 years.
- Twenty-four percent (24%) of those with mandatory minimum terms have mandatory minimum terms of 15 years or more.