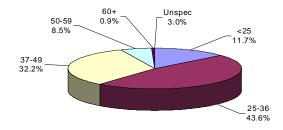

## **Youth Complex Offenders By Base Offense**

| Institution         | Total | Violent<br>Offenses | Homicide | Sexual<br>Assault | Assault | Robbery | Kidnap | Other<br>Sex | Other<br>Person | Property | Public<br>Policy | Weapons | Drugs | Not<br>Coded |
|---------------------|-------|---------------------|----------|-------------------|---------|---------|--------|--------------|-----------------|----------|------------------|---------|-------|--------------|
|                     |       |                     |          |                   |         |         |        |              |                 |          |                  |         |       |              |
| Garden State        | 1,756 | 1043                | 139      | 73                | 232     | 527     | 16     | 49           | 7               | 125      | 62               | 316     | 210   | 0            |
|                     | 100%  | 59%                 | 8%       | 4%                | 13%     | 30%     | 1%     | 3%           | 0%              | 7%       | 4%               | 18%     | 12%   | 0%           |
| Mountainview        | 1,054 | 385                 | 16       | 11                | 104     | 234     | 1      | 15           | 4               | 141      | 50               | 275     | 203   | 0            |
|                     | 100%  | 37%                 |          | 1%                | 10%     |         | 0%     | 1%           | 0%              | 13%      | 5%               |         | 19%   |              |
| Wagner              | 575   | 335                 | 51       | 6                 | 83      | 182     | 3      | 9            | 1               | 47       | 33               | 91      | 69    | 0            |
| Main                | 100%  |                     |          | 1%                | 14%     |         | 1%     | 2%           | 0%              | 8%       | 6%               | _       | 12%   | _            |
| Wagner              | 226   | 135                 | 21       | 5                 | 26      | 76      | 1      | 6            | 0               | 22       | 7                | 43      | 19    | 0            |
| Ad. Seg.            | 100%  | 60%                 | 9%       | 2%                | 12%     | 34%     | 0%     | 3%           | 0%              | 10%      | 3%               | 19%     | 8%    | 0%           |
| Wagner              | 163   | 63                  | 10       | 0                 | 16      | 33      | 3      | 0            | 1               | 30       | 7                | 34      | 29    | 0            |
| Minimum Units       | 100%  | 39%                 | 6%       | 0%                | 10%     | 20%     | 2%     | 0%           | 1%              | 18%      | 4%               | 21%     | 18%   | 0%           |
| Wagner              | 964   | 533                 | 82       | 11                | 125     | 291     | 7      | 15           | 2               | 99       | 47               | 168     | 117   | 0            |
| Total               | 100%  | 55%                 |          | 1%                | 13%     | 30%     | 1%     | 2%           | 0%              | 10%      | 5%               | 17%     | 12%   | 0%           |
| Total Youth Complex | 3,774 | 1,961               | 237      | 95                | 461     | 1,052   | 24     | 79           | 13              | 365      | 159              | 759     | 530   | 0            |
|                     | 100%  |                     |          | 3%                |         |         |        |              | 0%              |          | 4%               | i       | 14%   |              |

#### Fifty-two percent (52%) of offenders housed in the youth complex were incarcerated for violent offenses.

Fourteen percent (14%) of offenders housed in the youth complex were incarcerated for drug offenses and 9.7% for property offenses.