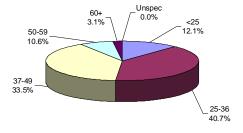

#### Fifty-two percent (52%) of offenders housed in the youth complex were incarcerated for violent offenses.

Fourteen percent (14%) of offenders housed in the youth complex were incarcerated for drug offenses and 9.7% for property offenses.