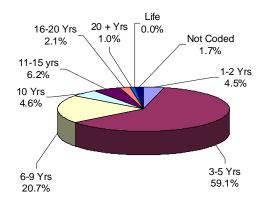

#### **ADTC**

## FEMALE OFFENDERS

The median term at ADTC is 10 years.

The median term for Male Offenders in Other Facilities is 7 years.

Thirty percent (30%) of all Male Offenders in Other Facilities are serving sentences of 16 years or more.

Eighty-four percent (84%) of all offenders at New Jersey State Prison are serving sentences of 16 years or more, with 578 Life With Parole and 68 Life Without Parole. The median term at Edna Mahan is 5 years.