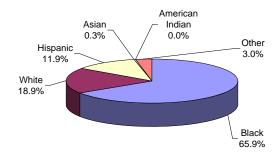

|       |       |       |          |       |                    |                       |
| Total Halfway Houses,<br>County Jails, | 2,872 | 1,893 | 542   | 342      | 8     | 0                  | 87                    |
| St. Francis                            | 100%  | 66%   | 19%   | 12%      | 0%    | 0%                 | 3%                    |

#### **YOUTH COMPLEX**



The largest proportion of Black offenders in the youth complex facilities was housed at Wagner (66%).

The largest proportion of White offenders in the youth complex facilities was housed at Mountainview (26%).

The largest proportion of Hispanic offenders in the youth complex facilities was housed both at Wagner and Garden State (15%).

#### HALFWAY HOUSES, COUNTY JAILS, ST. FRANCIS



Race and ethnicity for inmates assigned to Halfway Houses, County Jails, and St. Francis was roughly equivalent to that for the total adult inmate population.

# **COUNTY OF COMMITMENT**

# OFFENDERS IN NEW JERSEY CORRECTIONAL INSTITUTIONS ON JANUARY 2, 2014, BY COUNTY OF COMMITMENT

#### OFFENDERS IN NEW JERSEY CORRECTIONAL INSTITUTIONS BY COUNTY OF COMMITMENT

| County of<br>Commitment | To     | tal  | Male Offo |          | Youth C | Complex | AD  | TC   | Edna I | Mahan | Halfway<br>County<br>St. Fr | Jails,   |
|-------------------------|--------|------|-----------|----------|---------|---------|-----|------|--------|-------|-----------------------------|----------|
|                         | #      | %    | #         | <b>%</b> | #       | %       | #   | %    | #      | %     |