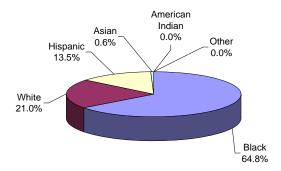

|       |       |       |          |       |                    |                       |
| Halfway House                          | 2,744 | 1,870 | 532   | 336      | 6     | 0                  | 0                     |
|                                        | 100%  | 68%   | 19%   | 12%      | 0%    | 0%                 | 0%                    |
|                                        |       |       |       |          |       |                    |                       |
| Total Halfway Houses,<br>County Jails, | 2,872 | 1,893 | 542   | 342      | 8     | 0                  | 87                    |
| St. Francis                            | 100%  | 66%   | 19%   | 12%      | 0%    | 0%                 | 3%                    |

#### **YOUTH COMPLEX**



The largest proportion of Black offenders in the youth complex facilities was housed at Wagner (66%).

The largest proportion of White offenders in the youth complex facilities was housed at Mountainview (26%).

The largest proportion of Hispanic offenders in the youth complex facilities was housed both at Wagner and Garden State (15%).

#### HALFWAY HOUSES, COUNTY JAILS, ST. FRANCIS



Race and ethnicity for inmates assigned to Halfway Houses, County Jails, and St. Francis was roughly equivalent to that for the total adult inmate population.

# **COUNTY OF COMMITMENT**

# OFFENDERS IN NEW JERSEY CORRECTIONAL INSTITUTIONS ON JANUARY 2, 2014, BY COUNTY OF COMMITMENT

#### OFFENDERS IN NEW JERSEY CORRECTIONAL INSTITUTIONS BY COUNTY OF COMMITMENT

| County of<br>Commitment | To     | tal  |