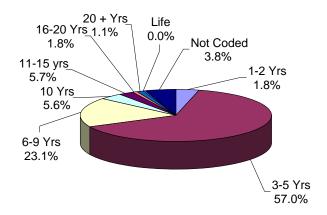

#### YOUTH COMPLEX

#### Fifty-two percent (52%) of offenders housed in the youth complex were incarcerated for violent offenses.

Fourteen percent (14%) of offenders housed in the youth complex were incarcerated for drug offenses and 9.7% for property offenses.