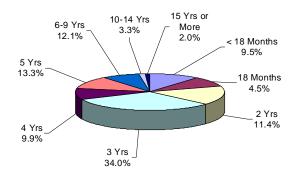

Among New Jersey Adult Correctional Offenders:

- The median term for adult offenders is 6 years.
- Forty-five percent (45%) are serving terms of 1-5 years.
- Seventeen percent (17%) are serving terms of 6-9 years.
- Thirty-six percent (36%) are serving terms of 10 years or more, which includes 1,151 offenders serving life and 71 serving life without parole sentences.
- Two percent (2%) were not coded.