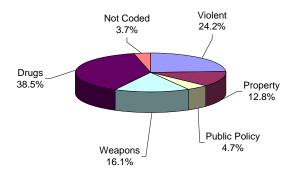

#### Fifty-two percent (52%) of offenders housed in the youth complex were incarcerated for violent offenses.

Fourteen percent (14%) of offenders housed in the youth complex were incarcerated for drug offenses and 9.7% for property offenses.