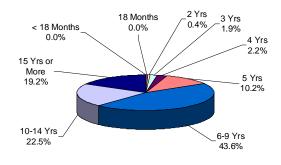

## **Youth Complex Offenders By Mandatory Minimum Term**

| Institution         | Total | < 18<br>Months | 18<br>Months | 2<br>Years | 3<br>Years | 4<br>Years | 5<br>Years | 6-9<br>Years | 10<br>Years | 11-14<br>Years | 15<br>Years | 16-19<br>Years | 20-24<br>Years | 25-29<br>Years | 30<br>Years | 30+<br>Years |
|---------------------|-------|----------------|--------------|------------|------------|------------|------------|--------------|-------------|----------------|-------------|----------------|----------------|----------------|-------------|--------------|
|                     |       |                |              |            |            |            |            |              |             |                |             |                |                |                |             |              |
| Garden State        | 1,344 | 115            | 30           | 41         | 335        | 79         | 208        | 368          | 14          | 88             | 10          | 36             | 14             | 2              | 1           | 3            |
|                     | 100%  | 9%             | 2%           | 3%         | 25%        | 6%         | 15%        | 27%          | 1%          | 7%             | 1%          | 3%             | 1%             | 0%             | 0%          | 0%           |
| Mountainview        | 752   | 166            | 32           | 53         | 230        | 39         | 104        | 123          | 0           | 5              | 0           | 0              | 0              | 0              | 0           | 0            |
|                     | 100%  | 22%            | 4%           | 7%         | 31%        | 5%         | 14%        | 16%          | 0%          | 1%             | 0%          | 0%             | 0%             | 0%             | 0%          | 0%           |
| Wagner              | 404   | 34             | 6            | 14         | 82         | 22         | 55         | 120          | 4           | 53             | 3           | 7              | 3              | 1              | 0           | 0            |
| Main                | 100%  | 8%             | 1%           | 3%         | 20%        | 5%         | 14%        | 30%          | 1%          | 13%            | 1%          | 2%             | 1%             | 0%             | 0%          | 0%           |
| Wagner              | 162   | 16             | 6            | 3          | 33         | 9          | 29         | 41           | 1           | 14             | 2           | 4              | 2              | 0              | 2           | 0            |
| Ad Seg              | 100%  | 10%            | 4%           | 2%         | 20%        | 6%         | 18%        | 25%          | 1%          | 9%             | 1%          | 2%             | 1%             | 0%             | 1%          | 0%           |
| Wagner              | 101   | 21             | 8            | 6          | 24         | 3          | 7          | 18           | 2           | 12             | 0           | 0              | 0              | 0              | 0           | 0            |
| Minimum Units       | 100%  | 21%            | 8%           | 6%         | 24%        | 3%         | 7%         | 18%          | 2%          | 12%            | 0%          | 0%             | 0%             | 0%             | 0%          | 0%           |
| Wagner              | 667   | 71             | 20           | 23         | 139        | 34         | 91         | 179          | 7           | 79             | 5           | 11             | 5              | 1              | 2           | 0            |
| Total               | 100%  | 11%            | 3%           | 3%         | 21%        | 5%         | 14%        | 27%          | 1%          | 12%            | 1%          | 2%             | 1%             | 0%             | 0%          | 0%           |
| Total Youth Complex | 2,763 | 352            | 82           | 117        | 704        | 152        | 403        | 670          | 21          | 172            | 15          | 47             | 19             | 3              | 3           | 3            |
|                     | 100%  | 13%            |              | 4%         | 25%        | 6%         | 15%        |              |             |                |             |                |                |                |             |              |

## Offenders In Halfway Houses, County Jails, and St. Francis By Mandatory Minimum Term

| Institution           | Total | < 18<br>Months | 18<br>Months | 2<br>Years | 3<br>Years | 4<br>Years | 5<br>Years | 6-9<br>Years | 10<br>Years | 11-14<br>Years | 15<br>Years | 16-19<br>Years | 20-24<br>Years | 25-29<br>Years | 30<br>Years | 30+<br>Years |
|-----------------------|-------|----------------|--------------|------------|------------|------------|------------|--------------|-------------|----------------|-------------|----------------|----------------|----------------|-------------|--------------|
|                       |       |                |              |            |            |            |            |              |             |                |             |                |                |                |             |              |
| Central Medical Unit  | 5     | 0              | 0            | 0          | 1          | 0          | 1          | 0            | 0           | 1              | 0           | 0              | 0              | 0              | 1           | 1            |
|                       | 100%  | 0%             | 0%           | 0%         | 20%        | 0%         | 20%        | 0%           | 0%          | 20%            | 0%          | 0%             | 0%             | 0%             | 20%         | 20%          |
| County Jail           | 4     | 2              | 0            | 0          | 0          | 0          | 1          | 1            | 0           | 0              | 0           | 0              | 0              | 0              | 0           | 0            |
|                       | 100%  | 50%            | 0%           | 0%         | 0%         | 0%         | 25%        | 25%          | 0%          | 0%             | 0%          | 0%             | 0%             | 0%             | 0%          | 0%           |
| Halfway House         | 2,126 | 200            | 97           | 243        | 724        | 212        | 282        | 257          | 7           | 63             | 14          | 16             | 6              | 1              | 4           | 0            |
|                       | 100%  | 9%             | 5%           | 11%        | 34%        | 10%        | 13%        | 12%          | 0%          | 3%             | 1%          | 1%             | 0%             | 0%             | 0%          | 0%           |
| Total Halfway Houses, | 0.405 | 000            | 0.7          | 0.40       | 705        | 040        | 004        | 050          | _           | 0.4            |             | 40             |                |                | _           | _            |
| County Jails,         | 2,135 |                |              | 243        | 725        | 212        | 284        | 258          |             | 64             | 14          |                | 6              | 1              | 5           | 1            |
| St. Francis           | 100%  | 9%             | 5%           | 11%        | 34%        | 10%        | 13%        | 12%          | 0%          | 3%             | 1%          | 1%             | 0%             | 0%             | 0%          | 0%           |

#### **YOUTH COMPLEX**

The median mandatory minimum term for youth complex offenders is 4 years.

Among youth complex offenders, 73% have mandatory minimum terms (2,763 of 3,774).

Of these, 66% have mandatory minimum terms of 5 years or less.