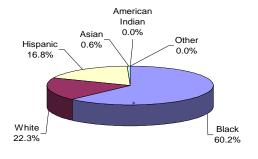

### **FEMALE OFFENDERS**

Virtually all offenders at ADTC were committed for violent offenses.

Sixty-three percent (63%) of Male Offenders in Other Facilities were convicted of a violent offense.

Sixteen percent (16%) of all Male Offenders in Other Facilities were convicted of drug offenses.