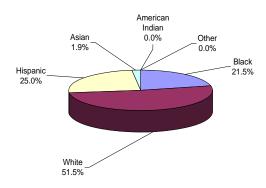

Violent offenses were the most frequent commitment-offenses at Edna Mahan (57.7%).

Eighteen percent (18%) of female inmates were committed for drug offenses.