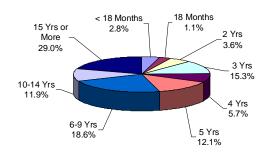

# OFFENDERS IN NEW JERSEY CORRECTIONAL INSTITUTIONS ON JANUARY 2, 2014, BY AGE

The age of the offender is the chronological age as of January 2, 2014.

#### OFFENDERS IN CORRECTIONAL INSTITUTIONS BY AGE

| Age                | Tot    | tal  | Male Offe<br>Other F |      | Youth C | omplex | AD  | тс   | Edna I | Mahan | Halfway l<br>County<br>St. Fra | Jails, |
|--------------------|--------|------|----------------------|------|---------|--------|-----|------|--------|-------|--------------------------------|--------|
|                    | #      | %    | #                    | %    | #       | %      | #   | %    | #      | %     | #                              | %      |
| TOTAL<br>OFFENDERS | 22,318 | 100% | 14,353               | 100% | 3,774   | 100%   | 567 | 100% | 752    | 100%  | 2,872                          | 100%   |
| < 17 Years         | 3      | 0%   | 0                    | 0%   | 3       | 0%     | 0   | 0%   | 0      | 0%    | 0                              | 0%     |
| 17 Years           | 5      | 0%   | 0                    | 0%   | 5       | 0%     | 0   | 0%   | 0      | 0%    | 0                              | 0%     |
| 18-20 Years        | 460    | 2%   | 34                   | 0%   | 392     | 10%    | 2   | 0%   | 11     | 1%    | 21                             | 1%     |
| 21-22 Years        | 1,308  | 6%   | 219                  | 2%   | 914     | 24%    | 13  | 2%   | 34     | 5%    | 128                            | 4%     |
| 23-24 Years        | 1,606  | 7%   | 398                  | 3%   | 964     | 26%    | 11  | 2%   | 46     | 6%    | 187                            | 7%     |
| 25-27 Years        | 2,383  | 11%  | 946                  | 7%   | 1,062   | 28%    | 29  | 5%   | 80     | 11%   | 266                            | 9%     |
| 28-30 Years        | 2,336  | 10%  | 1,519                | 11%  | 401     | 11%    | 26  | 5%   | 77     | 10%   | 313                            | 11%    |
| 31-33 Years        | 2,269  | 10%  | 1,778                | 12%  | 27      | 1%     | 32  | 6%   | 87     | 12%   | 345                            | 12%    |
| 34-36 Years        | 2,119  | 9%   | 1,690                | 12%  | 2       | 0%     | 36  | 6%   | 62     | 8%    | 329                            | 11%    |
| 37-39 Years        | 1,711  | 8%   | 1,348                | 9%   | 2       | 0%     | 41  | 7%   | 61     | 8%    | 259                            | 9%     |
| 40-44 Years        | 2,705  | 12%  | 2,146                | 15%  | 2       | 0%     | 75  | 13%  | 107    | 14%   | 375                            | 13%    |
| 45-49 Years        | 2,158  | 10%  | 1,705                | 12%  | 0       | 0%     | 79  | 14%  | 84     | 11%   | 290                            | 10%    |
| 50-54 Years        | 1,548  | 7%   | 1,248                | 9%   | 0       | 0%     | 68  | 12%  | 55     | 7%    | 177                            | 6%     |
| 55-59 Years        | 816    | 4%   | 677                  | 5%   | 0       | 0%     | 46  | 8%   | 25     | 3%    | 68                             | 2%     |
| 60-64 Years        | 443    | 2%   | 369                  | 3%   | 0       | 0%     | 45  | 8%   | 12     | 2%    | 17                             | 1%     |
| 65+ Years          | 361    | 2%   | 276                  | 2%   | 0       | 0%     | 64  | 11%  | 11     | 1%    | 10                             | 0%     |
| Not Coded          | 87     | 0%   | 0                    | 0%   | 0       | 0%     | 0   | 0%   | 0      | 0%    | 87                             | 3%     |

- The median age for all inmates is 34 years.
- Two percent (2%) of all offenders are 20 years of age or younger.
- Thirty-four percent (34%) of all offenders are between the ages of 21-30.
- Twenty-seven percent (27%) of all offenders are 31 to 39 years of age.
- Thirty-seven percent (37%) of all offenders are 40 years of age and older.