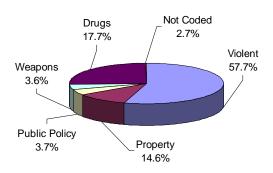

Violent offenses were the most frequent commitment-offenses at Edna Mahan (57.7%).

Eighteen percent (18%) of female inmates were committed for drug offenses.